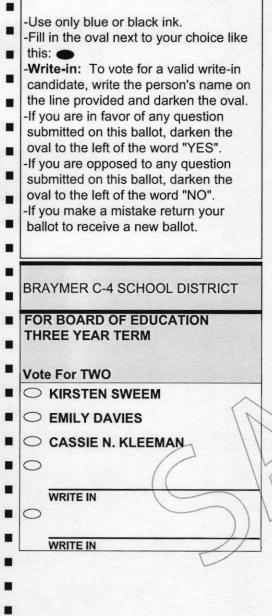

# OFFICIAL BALLOT GENERAL MUNICIPAL ELECTION CALDWELL COUNTY, MISSOURI TUESDAY, APRIL 2, 2024

INSTRUCTIONS TO VOTERS -Use only blue or black ink. -Fill in the oval next to your choice like this: -Write-in: To vote for a valid write-in candidate, write the person's name on the line provided and darken the oval. -If you are in favor of any question submitted on this ballot, darken the oval to the left of the word "YES". -If you are opposed to any question submitted on this ballot, darken the oval to the left of the word "NO". -If you make a mistake return your ballot to receive a new ballot. **BRAYMER C-4 SCHOOL DISTRICT** FOR BOARD OF EDUCATION THREE YEAR TERM **Vote For TWO** ○ KIRSTEN SWEEM 

#### CASSIE N. KLEEMAN

0

> 0